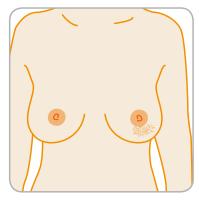

## How do I CHECK my breasts?

Check all parts of your breast, your armpits and up to your collarbone for changes.

A change in size or shape

**Redness** or a **rash** on the skin and/or around the nipple

**Discharge** (liquid) that comes from the nipple without squeezing

A **swelling** in your armpit or around your collarbone

A **lump** or **thickening** that feels different from the rest of the breast tissue

A change in **skin texture** such as puckering or dimpling (like orange skin)

Your nipple becoming **inverted** (pulled in) or changing its position or shape

Constant **pain** in your breast or your armpit