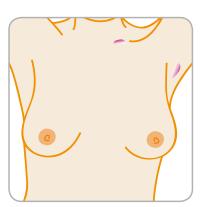

## How do I CHECK my breasts?

Check all parts of your breast, your armpits and up to your collarbone for changes.

A change in size or shape

**Redness** or a **rash** on the skin and/or around the nipple

**Discharge** (liquid) that comes from the nipple without squeezing

A **swelling** in your armpit or around your collarbone

A **lump** or **thickening** that feels different from the rest of the breast tissue

A change in **skin texture** such as puckering or dimpling (like orange skin)

Your nipple becoming **inverted** (pulled in) or changing its position or shape

Constant **pain** in your breast or your armpit